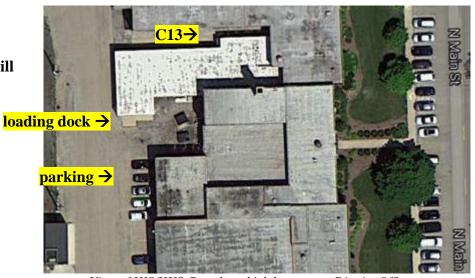

Just to the north of the loading dock section of the building, there is an 'outside hallway' which leads you to door C13.

View of HIS/HHS Complex which houses our District Office.

Enter through C13 and to your Right is the entrance to the Unit Office.