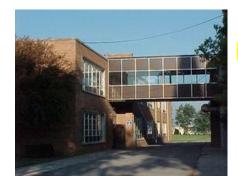

At the BP station (Main Street), turn Left.

You will see the school building(s) on your right.

← This is the over-pass you will (turn Right) drive under.

Just past the building, turn Right.

Once behind the building, you will see cars parked on the right.